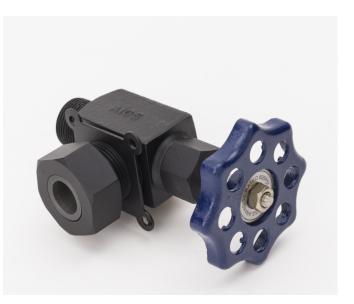

## GAUGE VALVE 10S -ADVANTAGES & APPLICATIONS

We stock a variety of gauge valves so that we have one to suit your every need. Our 10S Gauge Valves come in different sizes, manufactured using either Stainless Steel or Carbon Steel.

BLISS ANAND 10-TU valves feature a straight type body with integrated seat and Elastomer (EPDM) Glass tube packing bush, with integral seat and PTFE valve cone.

These are primarily used for tubular type level gauges, for low pressure and temperature applications. They are equipped with mounting clamps to fit glass protection rods.

They also feature a ball check arrangement.

## **Specifications**

- Available in Carbon Steel, Stainless Steel and Special Materials
- Available in Union and Quick Closing types

## Highlights

Available with different connection types

Model reference codes for easy selection

281.479.2547 | sales@blissanandusa.com